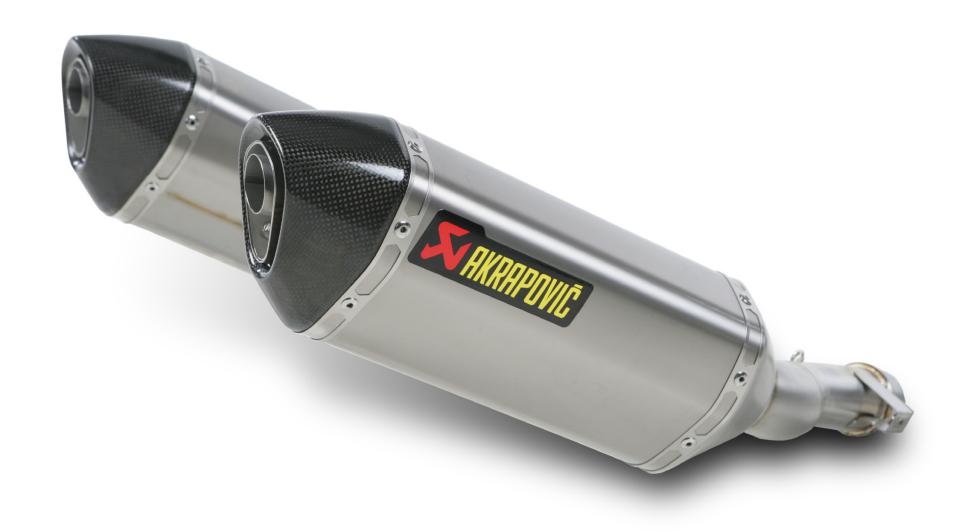

## **KAWASAKI Z1000 (2010)**

The dynamic, bold looking roadster offers a great tuning platform for motorcyclists who desire something special. Our sporty and lightweight SLIP-ON systems offer a great balance between price and performance and represent the first step in the exhaust system tuning process.

The muffler outer sleeve is made of titanium or carbon-fiber, which gives a special hi-tech touch to our SLIP-ON system. We also offer an open and a street legal version.