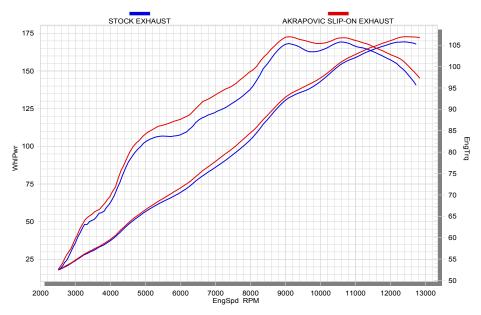

## **PERFORMANCE**

Measurements of the Akrapovic SLIP-ON street legal system on the Kawasaki Z 1000 (with noise damper):

The Akrapovic SLIP-ON system will deliver a big power and torque increase from a simple modification. Power output is smoother over the entire rpm range. We measured a max. power increase of 3.7 HP at 10200 rpm. The torque is increased over the entire rpm range, which is exceptionally useful for more comfortable and smooth riding. With our SLIP-ON systems you will also save more than 4 kg in comparison with the stock mufflers.

|                                                                  | PERFORMANCE |            |                      |  |
|------------------------------------------------------------------|-------------|------------|----------------------|--|
|                                                                  | stock       | AKRAPOVIC  | max. increased power |  |
| max. rear wheel power  HP / rpm (measured on SuperFlow Cyle Dyn) | 128.0/9800  | 131.2/9800 | 3.7/10200            |  |