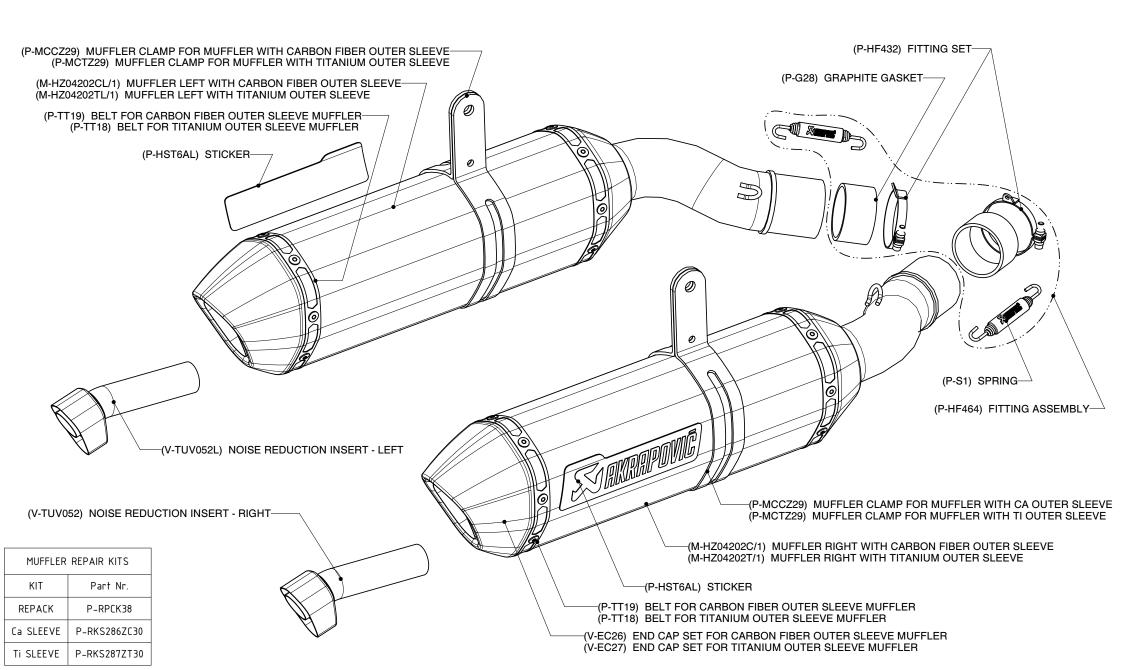

The muffler outer sleeve is made of titanium or carbon-fiber, which gives a special hi-tech touch to our SLIP-ON system. We also offer an open and a street legal version.

|                           | ADDITIONAL DATA |              |                       |              |                     |
|---------------------------|-----------------|--------------|-----------------------|--------------|---------------------|
|                           | stock           | AKRAPOVIC    |                       | difference   |                     |
| weight comparison<br>(kg) | 7.63            | SS link pipe | TITANIUM<br>link pipe | stock - S.S. | stock -<br>TITANIUM |
|                           |                 | 3.26         | -                     | 4.37         | -                   |